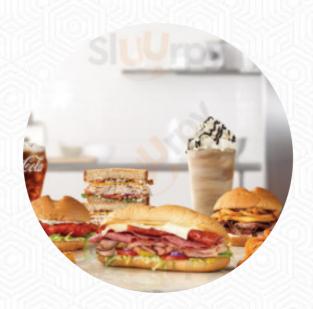

## Arby's Menu

https://menulist.menu 1511 Yadkinville Rd, Mocksville I-27028, United States +13367512729 - https://locations.arbys.com/us/nc/mocksville/1511-yadkinville-rd.html

On this website, you can find the *complete* <u>menu</u> of Arby's from <u>Mocksville</u>. Currently, there are **18** dishes and drinks up for grabs. For **seasonal or weekly deals**, please contact the owner of the restaurant directly. You can also contact them through their website. What <u>Katie Hatfield</u> likes about Arby's:

Never ate at Arby's before but it was really good! Pricey as hell tho.... Meal type: Lunch Price per person: \$20–30 Food: 5 Service: 4 Atmosphere: 4 Recommended dishes: Arby's Signature Sandwiches <u>read more</u>. The premises in the restaurant are wheelchair accessible and can also be used with a wheelchair or physical limitations. If you're in a hurry and need something quick, you can get delicious Fast-Food dishes to your taste from Arby's in Mocksville, prepared for you in short time, For a snack, you can also have the fine sandwiches, small salads and other snacks. There are also tasty American meals, for example, <u>burgers and grilled meat</u>, They also present delicious South American meals to you in the menu.