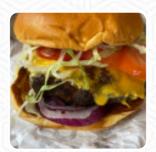

# These types of dishes are being served

**BURGER** 

**TURKEY** 

**ROAST BEEF** 

**FISH** 

**PANINI** 