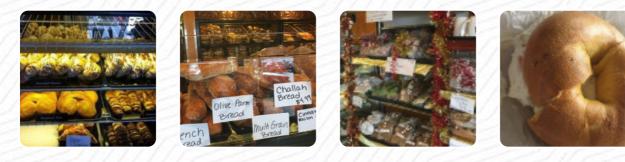

#### Bread

BAGEL

#### These types of dishes are being served

BREAD DESSERTS SALAD TOSTADAS