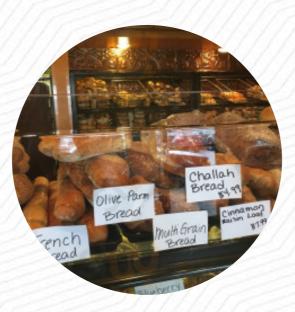

#### **Royalicious Bagel Bakery And Deli Menu**

https://menulist.menu 126 Patrick Henry Way, Charles Town I-25414-3852, United States +13047284663



Here you can find the <u>menu</u> of Royalicious Bagel Bakery And Deli in Charles Town. At the moment, there are <u>19</u> dishes and drinks on the card. You can inquire about seasonal or weekly deals via phone. What <u>User</u> likes about Royalicious Bagel Bakery And Deli:

It was love at first sight! Yummy fresh bagels, delicious cherry sales, crisp butter cookies filled with what seemed scratches made raspberry canned. I found my bagel place! I can't wait to go back to lunch! <u>read more</u>. Royalicious Bagel Bakery And Deli from <u>Charles Town</u> is a **chilled café**, where you can enjoy a snack or cake with a hot coffee or a h