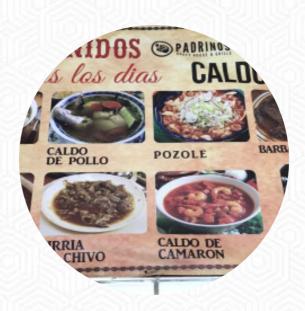

## Padrino's Draft House Grille Menu

Soups

**CHICKEN SOUP** 

**Main Courses** 

**NACHOS** 

**Drinks** 

**BEER** 

Chicken

These Types Of Dishes Are Being Served

SOUP

**BREAD** 

**CHICKEN** 

**MEAT** 

**ROAST BEEF** 