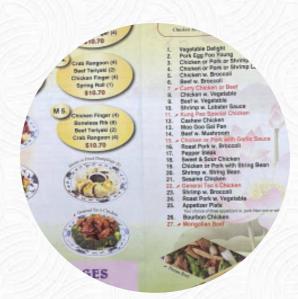

## Ming China Menu

https://menulist.menu

3 South Main Street, Newport, 03773, United States Of America +16038637730 - https://www.mingchinanh.com/

On this website, you can find the **complete** menu of Ming China from Newport. Currently, there are 21 dishes and drinks available. For changing offers, please contact the owner of the restaurant directly. You can also contact them through their website. In nice weather you can even eat and drink in the outdoor area, And into the accessible spaces also come customers with wheelchairs or physiological limitations. What Jean Thomas doesn't like about Ming China: