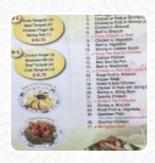

## Ming China Menu

https://menulist.menu

3 South Main Street, Newport, 03773, United States Of America +16038637730 - https://www.mingchinanh.com/

On this website, you can find the **complete** menu of Ming China from Newport. Currently, there are 21 dishes and drinks available. For changing offers, please contact the owner of the restaurant directly. You can also contact them through their website. In nice weather you can even eat and drink in the outdoor area, And into the accessible spaces also come customers with wheelchairs or physiological limitations. What Jean Thomas doesn't like about Ming China: