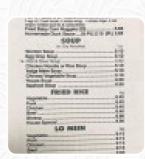

## Ming China Menu

https://menulist.menu

3 South Main Street, Newport, 03773, United States Of America +16038637730 - https://www.mingchinanh.com/

On this website, you can find the **complete** menu of Ming China from Newport. Currently, there are 21 dishes and drinks available. For changing offers, please contact the owner of the restaurant directly. You can also contact them through their website. In nice weather you can even eat and drink in the outdoor area, And into the accessible spaces also come customers with wheelchairs or physiological limitations. What Jean Thomas doesn't like about Ming China: