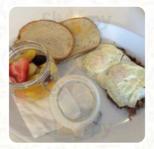

Moreover, there are delicious American meals, such as burgers and grilled meat, You'll find nice South

American meals also on the menu.