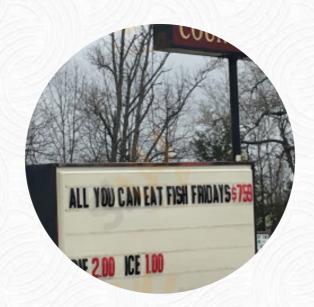

## Brenda's Country Cafe Menu

https://menulist.menu 3555 Highway 62 E, Mountain Home I-72653-6643, United States +18704925955

On this website, you can find the complete menu of Brenda's Country Cafe from Mountain Home. Currently, there are 20 dishes and drinks available. For *changing offers*, please contact the restaurant owner directly. You can also contact them through their website. What <u>User</u> likes about Brenda's Country Cafe:

# Brenda's Country Cafe

3555 Highway 62 E, Mountain Home I-72653-6643, United States

Monday 05:00-14:00 Tuesday 05:00-14:00 Wednesday 05:00-14:00

**Opening Hours:** 

Thursday 05:00-14:00 Friday 05:00-14:00 Saturday 05:00-14:00