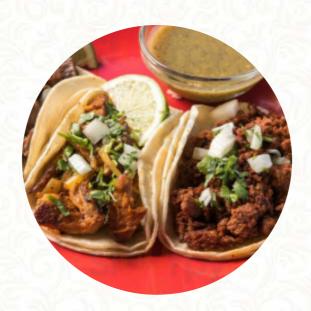

I can't stop here! Amazing street taco taste. The pig and steak are fantastic. Even serve sauce bar with large Verde sauce. I'd rather take off. Simple location to get in and out, great food at a fair price. I'll be a rule. <a href="read">read</a> more. Red Sombrero from KENNETT SQUARE is a restaurant that offers sweet and hot typical Spanish meals, The atmosphere also makes the consumption of typical **Western dishes and drinks** an beautiful experience. Of course, the right drink to accompany a meal is a must; for this purpose, this gastropub offers you a large diversity of fine, local alcoholic beverages like beer or wine, Especially, many customers are looking forward to the **diverse**, **delectable** Mexican cuisine.

**SALSA SAUCE** 

Tacos

**AL PASTOR** 

Dessert

**FRIED ICE CREAM** 

Mexican

**TACOS** 

Tapas Frías - Kalte Tapas