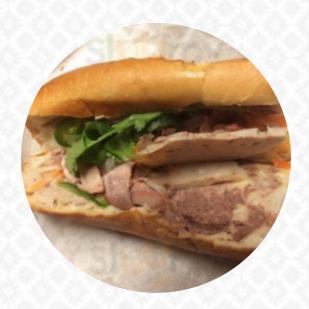

### Pho Cali Menu

https://menulist.menu 1320 Belknap St, Superior I-54880-2732, United States (+1)7157185666

Here you can find the <u>menu</u> of Pho Cali in <u>Superior</u>. At the moment, there are 22 meals and drinks on the food list. You can inquire about **changing offers** via phone. What <u>User</u> likes about Pho Cali: This is in my five most popular restaurants to dine in the Twin Ports (Duluth/Superior). Their pho (mountain bone bread, rice noodle soup with fresh bean sprouts, cilantro and lime) are a characteristic favorite. There are

bread, rice noodle soup with fresh bean sprouts, cilantro and lime) are a characteristic favorite. There are numerous combinations to try that chickens, shrimps, pigs or vegetarians. With every dish, add Hoison, Sriracha and fish sauce to bring it just the right taste and heat. Your fresh spring rolls wit... read more. With original Asian spices scrumptious traditional meals are prepared in the kitchen of Pho Cali in Superior, there are also delectable vegetarian recipes on the menu. The Asian fusion cuisine is also an important part of Pho Cali. Anyone who finds the everyday and generally known menus too boring should approach with a willingness to experiment and try some unexpected combination of ingredients taste, In addition, many visitors look forward to enjoying traditional Vietnamese dishes with the perfect hint of Southeast Asian flavor during a stop at the Pho Cali.