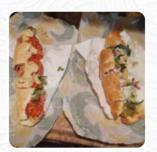

I ordered the buffalo chicken protein bowl for \$11 and got fresh mozzarella for an extra \$2, paying \$13.70 total. When I opened the bag, it was just downhill from there. They didn't give me my change \$1.30), and the protein bowl was the saddest looking thing I've seen from a restaurant in awhile. Apparently a protein bowl only consists of chicken and buffalo sauce, nothing else, because the few veggies that I asked f... read more. For the small hunger in between, Subway from Tomah offers tasty sandwiches, small salads, and other small menus, as well as cold and hot beverages, Generally, the dishes are prepared fast and fresh for you. If you want to have breakfast, a tasty brunch awaits you.