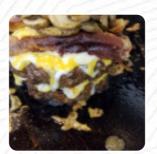

# These types of dishes are being served

**SALAD** 

**FISH** 

**TUNA STEAK** 

**PANINI** 

**BURGER** 