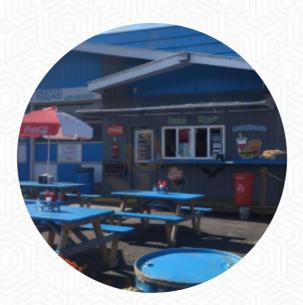

## The Hamburger Stand Menu

<u>https://menulist.menu</u> 138 Elm St, Biddeford I-04005-2348, United States (+1)2074948373 - http://www.thehamburgerstandmaine.com/

A **comprehensive** <u>menu</u> of **The Hamburger Stand** from Biddeford covering all <u>19</u> menus and drinks can be found here on the card. For *changing offers*, please get in touch via phone or use the contact details provided on the website. What <u>User</u> likes about The Hamburger Stand:

The kids really enjoyed it. 2 got cheeseburgers and the third enjoyed a hotdog. My burger wasn't bad. The only problem was that I could not taste spices or spices in the meat. I like the bungalow on the Burger. The Pommes were also super good. It is cool as they give you salt so you can season it as much as you want. We're going back... read more. The diner and its rooms are wheelchair accessible and thus usable with a wheelchair or physiological disabilities, and there is no-charge WiFi. If the weather conditions are right, you can also be served outside. At The Hamburger Stand in <u>Biddeford</u>, a hearty brunch is served for breakfast, where you can have your fill feast, Naturally, you should also taste the fine burgers, accompanied by sides like fries, salads, or wedges offered. **Meals are usually prepared quickly for you** and brought to the table, Moreover, you can enjoy the food of all the delightful offered meals in the midst of this Diner's charming atmosphere.