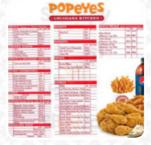

## Popeyes Louisiana Kitchen Menu

**MEAT** 

| Pasta                           |       | Sandwiches                         |        |
|---------------------------------|-------|------------------------------------|--------|
| MACARONI AND CHEESE             |       | SPICY CHICKEN SANDWICH COMBO       | \$7.7  |
| Starters & Salads               |       | CHICKEN SANDWICH                   |        |
| FRENCH FRIES                    |       | Chicken Combos                     |        |
| Hot drinks                      |       | CHICKEN COMBO (3 PCS)              | \$11.2 |
| TEA                             |       | CHICKEN COMBO (2 PCS)              | \$9.8  |
| Combo Meals                     |       | These types of dishes are          |        |
| CLASSIC CHICKEN SANDWICH COMBO  | \$7.7 | being served                       |        |
|                                 |       | BREAD                              |        |
| Popular Items                   |       | PANINI                             |        |
| 1/4 POUND POPCORN SHRIMP DINNER | \$9.4 | Chicken Dinners                    |        |
|                                 |       | CHICKEN DINNER (2 PCS)             | \$8.0  |
| Seafood Dinner                  |       | CHICKEN DINNER (3 PCS)             | \$9.4  |
| CAJUN FISH DINNER               | \$8.4 | HANDCRAFTED TENDERS DINNER (3 PCS) | \$9.4  |
| Ingredients Used                |       | HANDCRAFTED TENDERS DINNER (5 PCS) | \$11.6 |