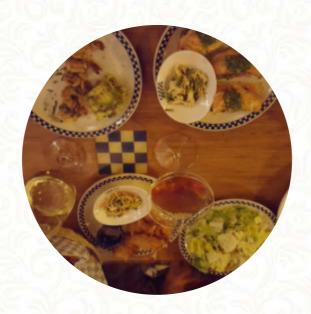

My family visited and wanted <u>seafood</u>. It's very expensive, but quality was good. Inside the restaurant has comfortable feeling not the feeling. I ordered wild salmon sliders, it was steam salmon with tomatoes on a piece of baguette. I also had sample of the black salmon that has little kick and not too salty. The cod and chips were also thick pieces, 4 ounces. The sour bread basket was warm and moist. Everything tast... <u>read more</u>. At Duke's South Center in SeaTac, a **diverse brunch** is served for breakfast, where you can eat as much as you want feast, For a snack in between, the fine sandwiches, small salads, and other snacks are suitable. In addition, they serve you **fine <u>seafood</u> dishes**, and you can enjoy here delicious American menus like Burger or Barbecue.