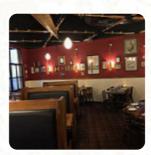

My family visited and wanted <u>seafood</u>. It's very expensive, but quality was good. Inside the restaurant has comfortable feeling not the feeling. I ordered wild salmon sliders, it was steam salmon with tomatoes on a piece of baguette. I also had sample of the black salmon that has little kick and not too salty. The cod and chips were also thick pieces, 4 ounces. The sour bread basket was warm and moist. Everything tast... <u>read more</u>. At Duke's South Center in SeaTac, a **diverse brunch** is served for breakfast, where you can eat as much as you want feast, For a snack in between, the fine sandwiches, small salads, and other snacks are suitable. In addition, they serve you **fine <u>seafood</u> dishes**, and you can enjoy here delicious American menus like Burger or Barbecue.