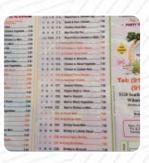

## Ming Yao Menu

https://menuweb.menu 5120 S College Rd, Wilmington, United States +19107936009 - http://www.mingyaowilmington.com









## Ming Yao Menu



#### **Sandwiches**

**EGG ROLLS** 

#### Sichuan Dishes

**ORANGE CHICKEN** 

#### **Chinese Dishes**

PEPPER STEAK

#### **Fried Rice**

**FRIED RICE** 

#### **Asian**

**EGG ROLL** 

### **Restaurant Category**

**VEGETARIAN** 

# These Types Of Dishes Are Being Served

**TUNA STEAK** 

**CHICKEN** 

## **Ingredients Used**



VEGETABLES
CREAM CHEESE
CHEESE

**CARROTS** 

**ONION** 

**EGG** 

**TOFU** 

**BEEF** 

**BROCCOLI** 

# Ming Yao

5120 S College Rd, Wilmington, United States

#### **Opening Hours:**

Monday 12:00-19:30 Wednesday 12:00-19:30 Thursday 12:00-19:30 Friday 12:00-19:30 Saturday 12:00-19:30 Sunday 12:00-19:30

Made with menuweb.menu