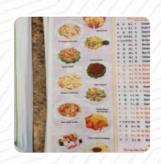

# These Types Of Dishes Are Being Served

**TUNA STEAK** 

**CHICKEN** 

## **Ingredients Used**

VEGETABLES
CREAM CHEESE
CHEESE

**CARROTS** 

**ONION** 

**EGG** 

**TOFU** 

**BEEF** 

**BROCCOLI** 