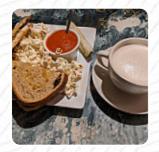

First day SOFT opening for Strong Style Coffee went tastily smooth; The big opening is September 1st, but until then they have limited hours while working out the kinks and train staff! Caprese sandwich for lunch was delicious... with a pimple and popcorn latte was super fancy... they had muffins, scones and coffee cake... and how I made my reservation about the "Drinking vinegars" I was forced to try one... and it... read more. With the large diversity of coffee and tea specialties, a visit to Strong Style Coffee becomes even more attractive, For a snack in between, the tasty sandwiches, small salads, and other snacks are suitable. We offer not only sweet pieces, cakes and small snacks, but also cold and hot drinks.