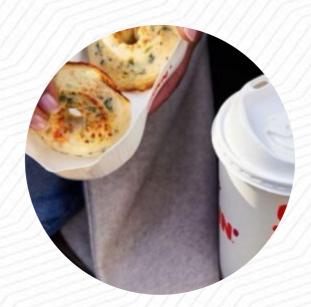

I've been to many Dunkin's within the area and this one is my favorite! They are always so nice and don't just throw the sandwiches together. I highly recommend this Dunkin' over any within the area! Service: Take out Meal type: Breakfast Price per person: \$1–10 Food: 5 Service: 5 Atmosphere: 5 Recommended dishes: Hash Browns, Croissant, Oatmilk Latte read more. The restaurant is accessible and can therefore also be used with a wheelchair or physiological limitations, and there is no-charge WiFi. At Dunkin' in Media, there are fine sandwiches, healthy salads and further snacks for quick hunger, as well as hot and cold drinks, You can also discover nice *South American* cuisine in the menu. Not to be left out is the large diversity of coffee and tea specialties in this restaurant, here they serve a comprehensive brunch in the morning.