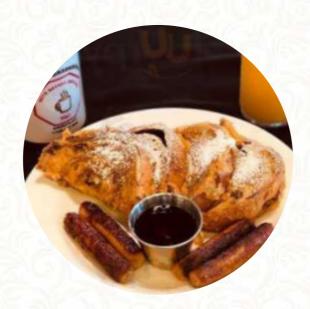

The first time to eat here since 2018 and it was WAY better than I remember it was back then. The menu is quite large for a small place, many delicious and sweet options and specialties. They also have special coffees (lattes, cappuccinos, frappuccinos, icy etc.) I had a caramel wrap and it was better than I expected, although it was a little more expensive than I expected. We'd rather spend the money in a local plac... <u>read more</u>. A visit to Village Coffee Stop Cafe becomes even more rewarding due to the large range of **coffee and tea specialties**, Forbreakfast a **delicious brunch** is offered here. Furthermore, you'll find delicious American dishes, like for instance burgers and grilled meat on the menu, Additionally, you save time with the selection of ready-made delicacies, without affecting the enjoyment.