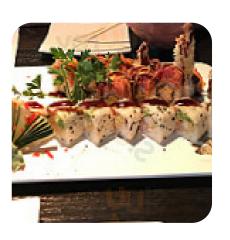

Atmosphere: 1 <a href="read more">read more</a>. At Ten Sushi in Maple Grove, you get a abundant brunch in the morning and you can eat as much as you want pamper, Furthermore, the visitors love the creative combination of different meals with new and partially experimental products - a nice example of successful <a href="Asian Fusion">Asian Fusion</a>. The tasty <a href="Sushi such as Nigiri and Inside-Out">Sushi such as Nigiri and Inside-Out</a> however, is the undisputed highlight of this establishment, on the menu there are also a lot of <a href="Asian dishes">Asian Gishes</a>.