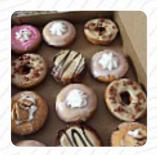

# Nova Coffee Co Menu

https://menulist.menu 112 N Park Ave, Warren I-44481-1104, United States +12348065556







Here you can find the menu of Nova Coffee Co in Warren. At the moment, there are 19 dishes and drinks on the menu. You can inquire about changing offers via phone. What User likes about Nova Coffee Co:

Friendly staff. Very informative about the Donut places. I have a little icey vanilla latte and half a dozen donuts for 12 dollars. Not bad. I have a variety of donuts. Amazing! The bucket and the blueberry were my favorite. The nova special with the glaze and whipped cream was a tight second... actually so was the strawberry... and the wrinkles... Lol... just a mixture you won't be disappointed. We stayed there at 8... read more. As a guest, you can use the WLAN of the establishment free of charge. Nova Coffee Co from Warren is a cozy café, where you can enjoy a snack or cake with a