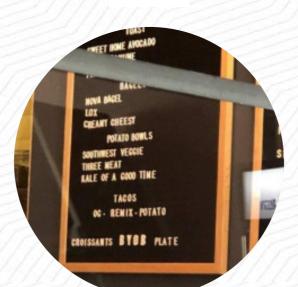

# Nova Coffee Co Menu

#### Mexican dishes

**TACO** 

### Mexican

**TACOS** 

## Beverages

**HOT COFFEE** 

#### **Bread**

**BAGEL** 

#### **Drinks**

**DRINKS** 

## Super Foods

**AVOCADO TOAST** 

# These types of dishes are being served

**TOSTADAS** 

#### **Dessert**

DONUTS
BLUEBERRY PIE
DONUT

## Ingredients Used

CHEESE EGG AVOCADO

## Coffee

**CAPPUCCINO** 

**ICED COFFEE** 

**VANILLA LATTE** 

**COFFEE** 