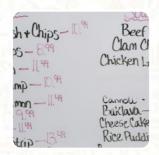

## Sal's Place Family Menu

Main courses

**RIBS** 

Fish dishes

**FISH AND CHIPS** 

Starters & Salads

**POTATOE CHIPS** 

Chicken

**ARROZ CON POLLO** 

Sauces

**GRAVY** 

Indian

**FOLIENKARTOFFEL** 

Chicken dishes

**LEMON CHICKEN** 

Greek specialties

**SPANAKOPITA** 

**Coffee** 

**COFFEE** 

Dessert

**RICE PUDDING** 

**BANANA PUDDING** 

These types of dishes are being served

**FISH** 

SOUP

Ingredients Used

**SPINAT** 

**CHICKEN** 

**BANANA** 

**BEEF** 