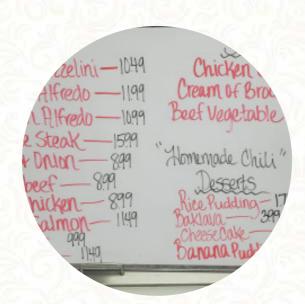

## Sal's Place Family Menu

Main courses

**RIBS** 

Fish dishes

**FISH AND CHIPS** 

Starters & Salads

**POTATOE CHIPS** 

Chicken

**ARROZ CON POLLO** 

Sauces

**GRAVY** 

Indian

**FOLIENKARTOFFEL** 

Chicken dishes

**LEMON CHICKEN** 

Greek specialties

**SPANAKOPITA** 

**Coffee** 

**COFFEE** 

Dessert

**RICE PUDDING** 

**BANANA PUDDING** 

These types of dishes are being served

**FISH** 

SOUP

Ingredients Used

**SPINAT** 

**CHICKEN** 

**BANANA** 

**BEEF** 