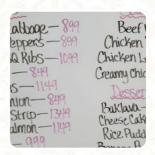

## Sal's Place Family Menu

Main courses

**RIBS** 

Fish dishes

**FISH AND CHIPS** 

Starters & Salads

**POTATOE CHIPS** 

Chicken

**ARROZ CON POLLO** 

Sauces

**GRAVY** 

Indian

**FOLIENKARTOFFEL** 

Chicken dishes

**LEMON CHICKEN** 

Greek specialties

**SPANAKOPITA** 

**Coffee** 

**COFFEE** 

Dessert

**RICE PUDDING** 

**BANANA PUDDING** 

These types of dishes are being served

**FISH** 

SOUP

Ingredients Used

**SPINAT** 

**CHICKEN** 

**BANANA** 

**BEEF** 