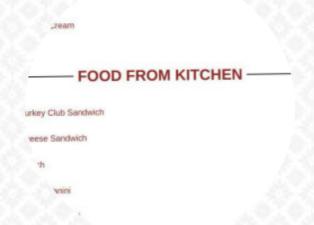

# These Types Of Dishes Are Being Served

**BREAD** 

**ICE CREAM** 

**CHICKEN** 