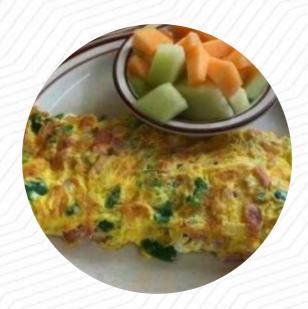

Here from the city and decided to try Prairie Café for breakfast. I'm so glad we made it! The food was great and the service was amazing. I would definitely recommend. Be aware that you need money for a tip. <a href="read more">read more</a>. For the small hunger in between, Prairie Cafe from Elmhurst offers **scrumptious sandwiches**, **healthy salads**, **and other small dishes**, as well as cold and hot beverages, In the morning they serve a tasty breakfast here. One also cooks <a href="South American">South American</a> here with fresh seafood, meat, as well as beans and potatoes, and you have the opportunity to try delicious American meals like Burger or Barbecue.