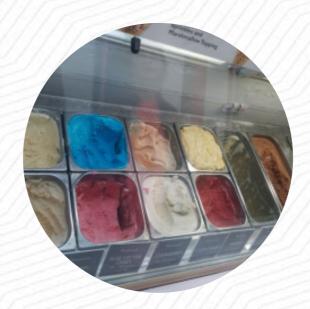

A really nice homemade ice rink! They have tons of different flavors to choose, as well as so many different mixins. The ice cream tasted so delicious and fresh and was gone in minutes. Your chocolate cake taste and the marshmallow is our house favorite! They also have really cute cones to eat, like chocolate dipped, dipped with sprinkles etc. The people who work there are always polite and very friendly! <a href="read more">read more</a>. What <a href="COB">COB</a> doesn't like about Marble Slab Creamery:

## Marble Slab Creamery Menu

**ICE CREAM** 

| Non alcoholic drinks                   |        | Homemade Waffle Cones             |        |
|----------------------------------------|--------|-----------------------------------|--------|
| BOTTLED WATER                          | \$2.0  | (Archived)                        |        |
| Sweets                                 |        | SPECIAL CONES                     | \$2.0  |
| CHOCOLATE CAKE                         |        | Dessert                           |        |
| Alles bodes                            |        | REGULAR ICE CREAM                 | \$7.4  |
| Milkshakes                             |        | WAFFLE                            |        |
| CREATE YOUR OWN MILKSHAKE!             | \$10.0 |                                   |        |
|                                        |        | Homemade Ice Cream                |        |
| Popular Items                          | \$6.4  | HAND-PACKED PINT OF ICE           |        |
| SMALL ICE CREAM                        |        | <b>CREAM WITH UP TO 3 MIX-INS</b> | \$15.0 |
| Cups and Conos                         |        | HAND-PACKED QUART OF ICE CREAM    | \$20.0 |
| Cups and Cones                         |        | HAND-PACKED QUART OF ICE          | \$22.0 |
| PLAIN CONE                             | \$1.4  | CREAM WITH UP TO 3 MIX-INS        | \$22.0 |
|                                        |        | PINT OF ICE CREAM 3 MIX-INS       | \$15.0 |
| Ingredients Used                       |        | PINT OF ICE CREAM (NO MIX IN)     | \$13.0 |
| CHOCOLATE                              |        | HAND-PACKED PINT OF ICE CREAM     | \$13.0 |
| These types of dishes are being served |        | LARGE CUP WITH UP TO 3 MIXINS     | \$8.3  |