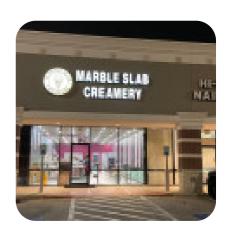

## Marble Slab Creamery Menu

https://menulist.menu 3149 Silverlake Village Dr, Pearland I-77584-8168, United States +17134364202 - https://www.marbleslab.com/

The restaurant from Pearland offers 19 different meals and drinks on the menu at an average price of \$10.4. What User likes about Marble Slab Creamery:

## Marble Slab Creamery

3149 Silverlake Village Dr, Pearland I-77584-8168, United States **Opening Hours:** 

Monday 12:00 -22:00 Tuesday 12:00 -22:00 Wednesday 12:00 -22:00 Thursday 12:00 -22:00 Friday 12:00 -22:30 Saturday 12:00 -22:30 Sunday 12:00 -22:00