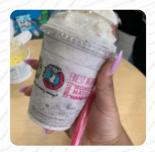

A really nice homemade ice rink! They have tons of different flavors to choose, as well as so many different mixins. The ice cream tasted so delicious and fresh and was gone in minutes. Your chocolate cake taste and the marshmallow is our house favorite! They also have really cute cones to eat, like chocolate dipped, dipped with sprinkles etc. The people who work there are always polite and very friendly! <a href="read more">read more</a>. What <a href="COB">COB</a> doesn't like about Marble Slab Creamery: