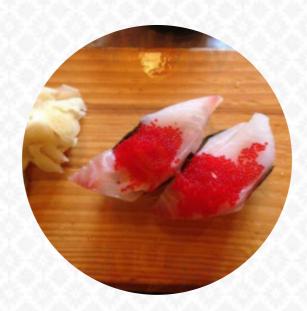

## Sushi Heaven Menu

https://menulist.menu
Dolores St, 93923, Carmel-by-the-Sea, US, United States
+18316252067 - https://sushiheavencarmel.com/







On this site, you can find the **complete** menu of Sushi Heaven from Carmel-by-the-Sea. Currently, there are 19 menus and drinks available. For changing offers, please contact the restaurant owner directly. You can also contact them through their website. What User likes about Sushi Heaven:

This is one of my new favorite spots! Fish was fresh, service was great, and comfortable and relaxed environment. <a href="Vegetarian">Vegetarian</a> options: Sweet potato w avocado roll was super <a href="read more">read more</a>. When the weather is nice you can also have something outside. A visit to <a href="Sushi">Sushi</a> Heaven is particul