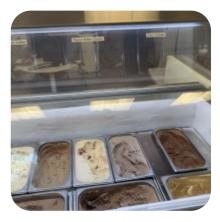

#### Dessert WAFFLE COOKIE

### These Types Of Dishes Are Being Served

DESSERTS