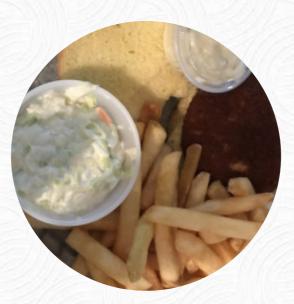

## Kelly Tavern Menu

https://menulist.menu 101 W Market St, Port Penn, United States +13028349221

Here you can find the menu of Kelly Tavern in Port Penn. At the moment, there are 19 courses and drinks on the food list. You can inquire about <u>changing offers</u> via phone. What <u>User</u> likes about Kelly Tavern:
Small pub qith great seafood. We enjoyed a basket of huge large shrimp (market price). Two bowls (although small) of soup: Sausage and clams, and cream of lobster. Total spent \$61.98 (before tip). A bit pricey for location. A one time visit is enough but enjoyed first visit. Seevice was pleasant and friendly. <u>read more</u>. Various tasty seafood dishes are served by the Kelly Tavern from Port Penn, Moreover, the menu of this **gastropub** offers a good and especially extensive selection of beers from the region and the world that are definitely worth a try. Viewing various sports games and matches is equally one of the main attractions when visiting this **sports bar**, It's possible to chill out at the bar with a cool beer or other alcoholic and non-alcoholic drinks.