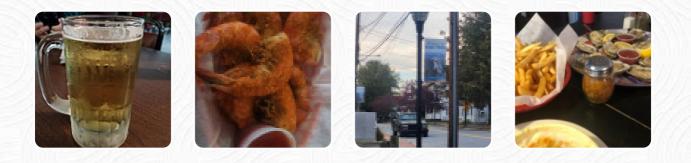

## Kelly Tavern Menu

https://menulist.menu 101 W Market St, Port Penn, United States +13028349221

Here you can find the menu of Kelly Tavern in Port Penn. At the moment, there are 19 courses and drinks on the food list. You can inquire about <u>changing offers</u> via phone. What <u>User</u> likes about Kelly Tavern:
Small pub qith great seafood. We enjoyed a basket of huge large shrimp (market price). Two bowls (although small) of soup: Sausage and clams, and cream of lobster. Total spent \$61.98 (before tip). A bit pricey for location. A one time visit is enough but enjoyed first visit. Seevice was pleasant and friendly. <u>read more</u>. Various tasty seafood dishes are served by the Kelly Tavern from Port Penn, Moreover, the menu of this **gastropub** offers a good and especially extensive selection of beers from the region and the world that are definitely worth a try. Viewing various sports games and matches is equally one of the main attractions when visiting this **sports bar**, It's possible to chill out at the bar with a cool beer or other alcoholic and non-alcoholic drinks.