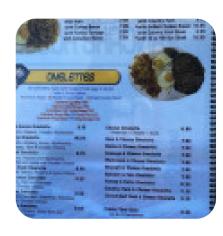

eb.menu 2800 N Kings Hwy, Myrtle Beach I-29577-3014, United States +18436269949









## Carolina Pancake House Menu



### Side Dishes

**GRITS** 

#### **Toast**

**FRENCH TOAST** 

#### Sauces

**GRAVY** 

#### **American Food**

**EGGS BENEDICT** 

#### **Hot Drinks**

**COFFEE** 

## **Egg Dishes**

**OMELETTE** 

## **Restaurant Category**

**FRENCH** 

# These Types Of Dishes Are Being Served

TUNA STEAK TOSTADAS

#### **Dessert**



## **Ingredients Used**



SAUSAGE BACON BUTTER

BEEF
CORNED BEEF

## Carolina Pancake House

2800 N Kings Hwy, Myrtle Beach I-29577-3014, United States

#### **Opening Hours:**

Monday 06:00 -14:00 Tuesday 06:00 -14:00 Wednesday 06:00 -14:00 Thursday 06:00 -14:00 Friday 06:00 -14:00 Saturday 06:00 -14:00 Sunday 06:00 -14:00

Made with menuweb.menu