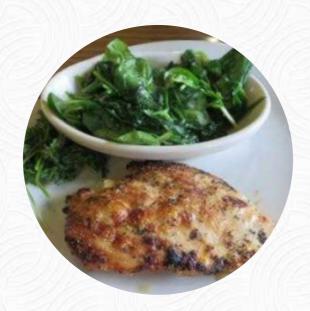

## Sizzler Menu

https://menulist.menu
9860 Sierra Ave., Fontana, CA 92335, United States, Barstow
(+1)9098294755 - https://www.sizzler.com



Here you can find the <u>menu</u> of Sizzler in Barstow. At the moment, there are 19 dishes and drinks on the menu. You can inquire about changing offers via phone. What <u>User</u> likes about Sizzler:

My friend Martha treated me for lunch in Sizzler along the Sierra and Marygold in Fontana. I had cooked my Sirloin Steak medium rare and potato together with salad. I am as happy as I write this criticism because the steak did not disappoint my demanding palate. The delicate texture of the meat went so well with the taste of the smoke and the grill lines just added to the harmony of my joy at a lush meal. <a href="read more">read more</a>. What