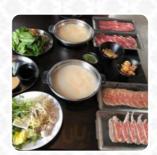

These Types Of Dishes Are Being Served

**CHICKEN** 

**APPETIZER** 

**NOODLES** 

**MEAT** 

SOUP

### **Ingredients Used**

VEGETABLES
SEAFOOD
SHRIMP

**TOFU** 

**MUSHROOMS** 

WATERMELON

**LYCHEE** 

**MISO** 