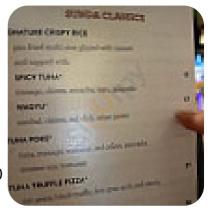

e, you can find the **complete** <u>menu</u> of **Sunda New Asian Nashville** from Nashville. Currently, there are **17** menus and drinks available.

# Sunda New Asian Nashville Menu



#### Sushi Rolls

SUSHI

#### Drinks

DRINKS

#### Pork

PORK BELLY

#### Chicken

FRIED CHICKEN

### Thai Dishes

PAD THAI

Sides

SWEET POTATO

#### **Restaurant Category**

DESSERT

#### **Ingredients Used**

BEEF TUNA PORK MEAT SHRIMP

## These Types Of Dishes Are Being Served



CHICKEN APPETIZER LOBSTER

SALAD FISH MEAT

# Sunda New Asian Nashville

592 12th Ave S, Nashville I-37203-4079, United States

#### **Opening Hours:**

Monday 16:00 -22:00 Tuesday 16:00 -22:00 Wednesday 16:00 -22:00 Thursday 16:00 -22:00 Friday 16:00 -23:00 Saturday 11:00 -14:00 16:00 -23:00 Sunday 11:00 -14:00 16:00 -22:00



Made with menuweb.menu