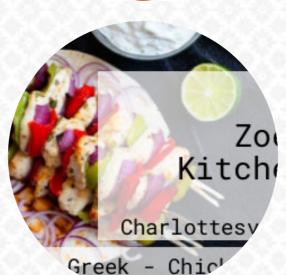

### Zoës Kitchen Menu

https://menulist.menu
973 Emmet St N Suite D, Charlottesville, VA 22903, United States
+14349955334 - https://zoeskitchen.com

Here you can find the <a href="menu">menu</a> of Zoës Kitchen</a> in Charlottesville. At the moment, there are <a href="menu">17</a> meals and drinks on the food list. You can inquire about seasonal or weekly deals via phone. What <a href="User">User</a> likes about Zoës Kitchen: Love love love this place! My heart is broken, as it was just closed and replaced by CAVA. CAVA is okay, but I prefer 100% Zoës kitchen! This is why it is worth an hour drive to Charlottesville. The staff was friendly and great. I had the Mediterranean chicken plate with extra onions, yellow rice and grilled vegetables. It was definitely not disappointed. I'll go back soon! Please bring Zoë's kitchen back to Richmond... <a href="meau">read more</a>. For visitors of the establishment, the <a href="meau">catering service</a> is also available, Also, the Greek specialties are also very popular with the visitors of the restaurant. They also offer light <a href="meau">Mediterranean menus</a> available.

# SOUVLAKI STATION (the photo is indicative)

**CHICKEN SOUVLAKI** 

## Restaurant Category

**GREEK** 

**MEDITERRANEAN** 