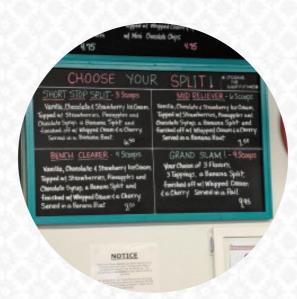

## Fleck's Ice Cream Menu

https://menulist.menu

1600 Bayshore Rd, Villas, NJ, 08251, United States (+1)6098892393 - https://www.facebook.com/flecksicecream/









A **complete** menu of Fleck's Ice Cream from Villas covering all 17 menus and drinks can be found here on the card. For changing offers, please get in touch via phone or use the contact details provided on the website. What User likes about Fleck's Ice Cream:

Only tonight bought Saturday 6. August 2 containers of rainbow scarf and orange scarf and in orange sherbet we found a hair it out, ate Sherbet, but I ask your help either braid her hair or bind it back for health cleanliness reasons it would appreciate it, I am one of your regular customers in the villas <u>read more</u>. The diner and its rooms are wheelchair ac