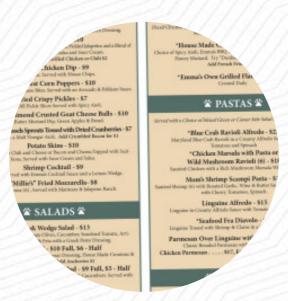

### Emma's 321 Pub Menu

https://menulist.menu 377 US 202, Rindge, NH, 03461, United States +16038993322 - http://www.emmas321.com

Frequency Control of the Control of Frequency Contr

On this homepage, you can find the complete menu of Emma's 321 Pub from Rindge. Currently, there are 17 courses and drinks up for grabs. For seasonal or weekly deals, please contact the restaurant owner directly. You can also contact them through their website. What User likes about Emma's 321 Pub:

## Emma's 321 Pub Menu

# Emma's 321 Pub Menu