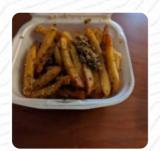

## Erwin's Philly Cheese Steak Menu

https://menulist.menu 4030 Hoyt Ave, Everett, WA 98201, United States +14252524444 - https://www.erwinsphillycheesesteak.com









On this site, you can find the **complete <u>menu</u> of Erwin's Philly Cheese Steak** from <u>Everett</u>. Currently, there are 17 meals and drinks available. For **seasonal or weekly deals**, please contact the owner of the restaurant directly. You can also contact them through their website. What <u>User</u> likes about Erwin's Philly Cheese Steak: After reading all the wonderful reviews on the philly cheese steak, I decided to try it myself. Let's just say I wasn't disappointed. It was full of taste and the steak was thin and delicate. The best part is the sandwich was big enough for two meals! And of course, I had to have an order to go with my phillie. They were delicious, but if I ordered them again, I would ask them to be extra crispy. Overall, I would def... <u>read more</u>