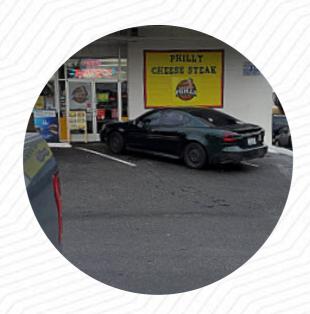

## Erwin's Philly Cheese Steak Menu

https://menulist.menu 4030 Hoyt Ave, Everett, WA 98201, United States +14252524444 - https://www.erwinsphillycheesesteak.com

On this site, you can find the **complete <u>menu</u> of Erwin's Philly Cheese Steak** from <u>Everett</u>. Currently, there are 17 meals and drinks available. For **seasonal or weekly deals**, please contact the owner of the restaurant directly. You can also contact them through their website. What <u>User</u> likes about Erwin's Philly Cheese Steak: After reading all the wonderful reviews on the philly cheese steak, I decided to try it myself. Let's just say I wasn't disappointed. It was full of taste and the steak was thin and delicate. The best part is the sandwich was big enough for two meals! And of course, I had to have an order to go with my phillie. They were delicious, but if I ordered them again, I would ask them to be extra crispy. Overall, I would def... <u>read more</u>. At Erwin's Philly Cheese Steak from Everett, there are <u>delicious sandwiches</u>, <u>healthy salads and other snacks</u> for quick hunger in between, as well as cold and hot beverages, and you have the opportunity to try scrumptious American meals like Burger or Barbecue. One also cooks *South American* here with fresh fish, meat, as well as beans and rice.

# Erwin's Philly Cheese Steak

4030 Hoyt Ave, Everett, WA 98201, United States

Opening Hours: Monday 10:00-20:00 Tuesday 10:00-20:00 Wednesday 10:00-20:00 Thursday 10:00-20:00 Friday 10:00-20:00