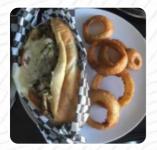

## Erwin's Philly Cheese Steak Menu

https://menulist.menu 4030 Hoyt Ave, Everett, WA 98201, United States +14252524444 - https://www.erwinsphillycheesesteak.com









On this site, you can find the **complete <u>menu</u> of Erwin's Philly Cheese Steak** from <u>Everett</u>. Currently, there are 17 meals and drinks available. For **seasonal or weekly deals**, please contact the owner of the restaurant directly. You can also contact them through their website. What <u>User</u> likes about Erwin's Philly Cheese Steak: After reading all the wonderful reviews on the philly cheese steak, I decided to try it myself. Let's just say I wasn't disappointed. It was full of taste and the steak was thin and delicate. The best part is the sandwich was big enough for two meals! And of course, I had to have an order to go with my phillie. They were delicious, but if I ordered them again, I would ask them to be extra crispy. Overall, I would def... <u>read more</