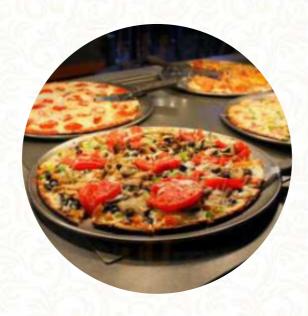

## Jj's Woodfire Pizza Menu

https://menuweb.menu 1612 S Madison St, Webb City, United States (+1)4177170418 - http://firedupwoodfirepizza.com









## Jj's Woodfire Pizza Menu



#### Vegetarian

**CAULIFLOWER** 

#### **Drinks**

**BEER** 

#### Chicken

**BUFFALO CHICKEN** 

### **Toppings**

**TOPPINGS** 

#### **Dips**

**CHEESE DIP** 

#### **Mexican-American Food**

**EMPANADAS** 

#### Pizza

**BBQ PIZZA** 

**BUFFALO CHICKEN PIZZA** 

**CHICKEN PIZZA** 

### Ingredients Used

**CHEESE** 

**BEEF** 

**BACON** 

**PORK MEAT** 

# These Types Of Dishes Are Being Served

**MEAT** 

**CHICKEN** 

**PIZZA** 

**TAPAI** 

## Jj's Woodfire Pizza

1612 S Madison St, Webb City, United States

#### **Opening Hours:**

Monday 11:00-22:00 Tuesday 11:00-22:00 Wednesday 11:00-22:00 Thurs