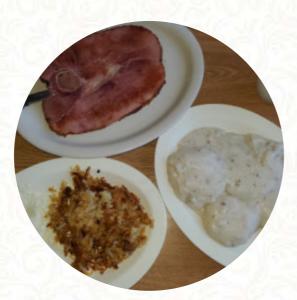

The burgers were awful. Looked like some pre boxed soy patty. The Mac and cheese side was \$3 for a tiny cup with maybe 2 spoonfuls, the fries were actually pretty good. But that's about it. The waitress was wonderful. The cook, just don't know how. Service: Dine in Meal type: Lunch Price per person: \$10–20 Food: 1 Service: 3 Atmosphere: 2 <u>read more</u>. Should you wish to sample delightful American menus like burgers or barbecue, then Berghoff's Cafe in Scott City is the ideal place for you, You'll find delicious **South American** cuisine also in the menu. If you decide to come for breakfast, you are offered a **versatile brunch**, Furthermore, you can get sweet treats, cake, simple snacks and chilled refreshments and hot drinks here.