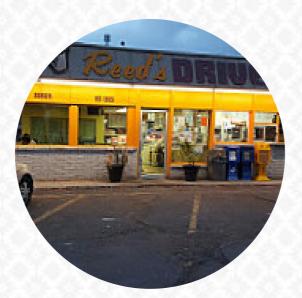

#### Nebo Queen Drive-inn Menu

https://menulist.menu 626 N Main St, Nephi, UT 84648, United States +14356231107 - https://www.theneboqueen.com/

A comprehensive menu of Nebo Queen Drive-inn from Nephi covering all <u>17</u> meals and drinks can be found here on the card. For **changing offers**, please get in touch via phone or use the contact details provided on the website. What <u>User</u> likes about Nebo Queen Drive-inn:

# Nebo Queen Drive-inn Menu

Nebo Queen Drive-inn

626 N Main St, Nephi, UT 84648, United States

Made with menulist.menu

**Opening Hours:** Monday 10:00-21:00 Tuesday 10:00-21:00 Wednesday 10:00-21:00 Thursday 10:00-21:00 Friday 10:00-21:00 Saturday 10:00-21:00