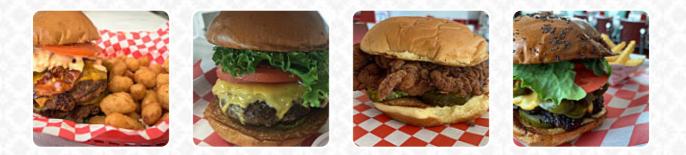

I had ordered the BBQ Brisket Burger with sweet potato fries. The items on the burger gave it so much flavor, however overall it was pretty bad. The actual burger patty was awful, it was terribly dry and made the experience bad. \$11 for a burger you would expect something amazing but it?s opposite. I asked for the sweet potato fries to be cooked a little crispy and they were amazing. Best thing about my meal were the... <u>read more</u>. If you're hungry some hot South American gastronomy, you're in the right place: exquisite meals, made with **fish**, **sea creatures**, **and meat**, but also corn, beans, and potatoes are in the menu, and you can try tasty American meals like *Burger or Barbecue*. In addition, you can order fresh grilled barbecue, Naturally, you can't miss out on the scrumptious burgers, which are accompanied by sides like fries, salads, or wedges provided.

### Shakes

SHAKE

Savory Sides

**Sweets and Treats** STRAWBERRY SHAKE

These types of dishes are being served

BURGER

**Burgers** DOUBLE CHEESE BURGER CHEESE BURGER

**Drinks** FOUNTAIN DRINKS DRINKS