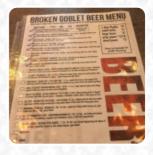

BEER

**DRINKS** 

These Types Of Dishes Are Being Served

CHICKEN
SANDWICH
PANINI

**TAPAI** 

**PIZZA** 

**MEAT** 

**SOUP** 