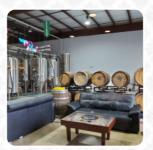

## **Broken Goblet Brewing Menu**

https://menuweb.menu 2500 State Rd. Unit D, Bensalem, USA, BENSALEM, United States (+1)2678125653 - http://www.brokengoblet.com

On this site, you can find the **complete** menu of **Broken Goblet Brewing** from BENSALEM. Currently, there are **17** meals and drinks up for grabs. Broken Goblet Brewery stands out not just for its diverse and rotating selection of beers, including top-notch stouts and IPAs, but also for its lively atmosphere and exceptional entertainment. This spacious venue offers frequent live music and trivia nights, creating an electric ambiance that keeps guests coming back. While the restrooms may leave something to be desired, the friendly staff and notable organizing for events, including weddings, showcase the brewery's commitment to customer satisfaction. With its affordability and inclusive environment, Broken Goblet is a must-visit destination for both beer enthusiasts and music lovers alike.