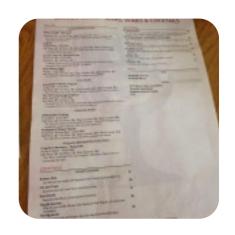

## **Broken Goblet Brewing Menu**

Non Alcoholic Drinks

**WATER** 

**Main Courses** 

**NACHOS** 

**Sandwiches** 

**EGG ROLLS** 

Vietnamese Specialties

**BUN CHA** 

**Mexican Dishes** 

**TACOS** 

**American Food** 

**HOT DOG** 

**Hot Drinks** 

**TEA** 

**Drinks** 

BEER

**DRINKS** 

These Types Of Dishes Are Being Served

CHICKEN
SANDWICH
PANINI

**TAPAI** 

**PIZZA** 

**MEAT** 

**SOUP** 

**ROAST BEEF** 