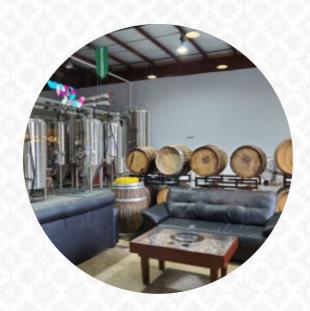

## **Broken Goblet Brewing Menu**

https://menuweb.menu 2500 State Rd. Unit D, Bensalem, USA, BENSALEM, United States (+1)2678125653 - http://www.brokengoblet.com

On this site, you can find the **complete** menu of **Broken Goblet Brewing** from BENSALEM. Currently, there are **17** meals and drinks up for grabs. Broken Goblet Brewery stands out not just for its diverse and rotating selection of beers, including top-notch stouts and IPAs, but also for its lively atmosphere and exceptional entertainment. This spacious venue offers frequent live music and trivia nights, creating an electric ambiance that keeps guests coming back. While the restrooms may leave something to be desired, the friendly staff and notable organizing for events, including weddings, showcase the brewery's commitment to customer satisfaction. With its affordability and inclusive environment, Broken Goblet is a must-visit destination for both beer enthusiasts and music lovers alike.