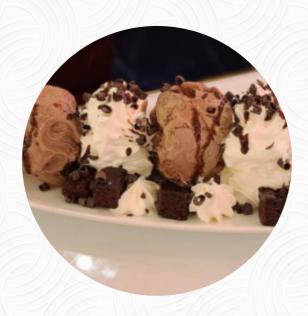

## Sugar Factory Minnesota Menu

https://menuweb.menu 60 East Broadway, STE S339MN 55425, Bloomington, United States +18005080173,+19522081925 - https://www.sugarfactoryexpressmoa.com/

A complete menu of Sugar Factory Minnesota from Bloomington covering all 17 meals and drinks can be found here on the menu. Sugar Factory American Brasserie is a renowned sweets brand that offers a whimsical candy land experience for all ages. Guests can expect to find floor-to-ceiling candy bins, fun retail items, homemade gelato, and artisan coffee in a playful and vibrant setting. Their menu features Instagram-worthy items like the famous 24-scoop King Kong Sundae and signature alcohol-infused candy smoking goblets such as the Lollipop Passion, garnished with lollipops and candy necklaces. Celebrity fans include Kendall and Kylie Jenner, Drake, Jennifer Lopez, Kim Kardashian, and many more.