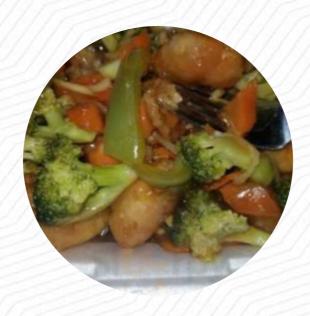

## **Chicken Dishes**

CHICKEN WITH BROCCOLI
SWEET AND SOUR CHICKEN

## Ingredients Used

**BROCCOLI** 

**SHRIMP** 

**CARROTS** 

**EGG** 

**PORK MEAT** 

**BEEF** 