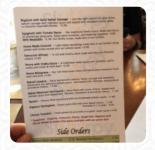

## Tedeschi's Pizzeria Menu

https://menulist.menu 25066 State Route 11, Hallstead, United States +15708795056

On this homepage, you can find the **complete menu of Tedeschi's Pizzeria** from <u>Hallstead</u>. Currently, there are 17 dishes and drinks up for grabs. For seasonal or weekly deals, please contact the owner of the restaurant directly. You can also contact them through their website. What <u>User</u> likes about Tedeschi's Pizzeria: Food was absolutely delicious they closed on Tuesday because of the staff and Kovid you were also out of a few things like Apple juice for over a month (easy repair if they only go next door as they did for the chicken) But all together it was great food and service <u>read more</u>. At Tedeschi's Pizzeria from Hallstead you can enjoy delicious vegetarian courses, in which no animal meat or fish was processed, Don't miss the chance to enjoy the tasty <u>pizza</u>, prepared straight out from the oven in an original way. In addition, you can expect typical <u>Italian cuisine</u> with tasty classics like <u>pizza</u> and pasta, Among the customers, especially tasty **juices** are highly sought after.