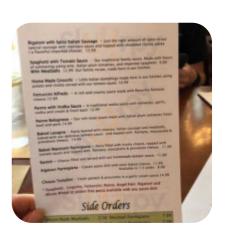

## Tedeschi's Pizzeria Menu

https://menulist.menu 25066 State Route 11, Hallstead, United States +15708795056

On this homepage, you can find the **complete menu of Tedeschi's Pizzeria** from <u>Hallstead</u>. Currently, there are 17 dishes and drinks up for grabs. For seasonal or weekly deals, please contact the owner of the restaurant directly. You can also contact them through their website. What <u>User</u> likes about Tedeschi's Pizzeria: Food was absolutely delicious they closed on Tuesday because of the staff and Kovid you were also out of a few things like Apple juice for over a month (easy repair if they only go next door as they did for the chicken) But all together it was great food and service <u>read more</u>. At Tedeschi's Pizzeria from Hallstead you can enjoy delicious vegetarian courses, in which no animal meat or fish was processed, Don't miss the chance to enjoy the tasty <u>pizza</u>, prepared straight out from the oven in an original way. In addition, you can expect typical <u>Italian cuisine</u> with tasty classics like <u>pizza</u> and pasta, Among the customers, especially tasty **juices** are highly sought after.