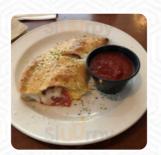

## Tedeschi's Pizzeria Menu

https://menulist.menu 25066 State Route 11, Hallstead, United States +15708795056









On this homepage, you can find the **complete menu of Tedeschi's Pizzeria** from <u>Hallstead</u>. Currently, there are 17 dishes and drinks up for grabs. For seasonal or weekly deals, please contact the owner of the restaurant directly. You can also contact them through their website. What <u>User</u> likes about Tedeschi's Pizzeria: Food was absolutely delicious they closed on Tuesday because of the staff and Kovid you were also out of a few things like Apple juice for over a month (easy repair if they only go next door as they did for the chicken) But all together it was great food and service <u>read more</u>. At Tedeschi's Pizzeria from Hallstead you can enjoy delicious vegetarian courses, in which no animal meat or fish was processed, Don't miss the chance to enjoy the tasty <u>p