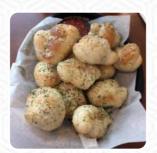

## Tedeschi's Pizzeria Menu

https://menulist.menu 25066 State Route 11, Hallstead, United States +15708795056









On this homepage, you can find the **complete menu of Tedeschi's Pizzeria** from <u>Hallstead</u>. Currently, there are 17 dishes and drinks up for grabs. For seasonal or weekly deals, please contact the owner of the restaurant directly. You can also contact them through their website. What <u>User</u> likes about Tedeschi's Pizzeria: Food was absolutely delicious they closed on Tuesday because of the staff and Kovid you were also out of a few things like Apple juice for over a month (easy repair if they only go next door as they did for the chicken) But all together it was great food and service <u>read more</u>. At Tedeschi's Pizzeria from Hallstead you can enjoy delicious vegetarian courses, in which no animal meat or fish was processed, Don't miss the chance to enjoy the tasty <u