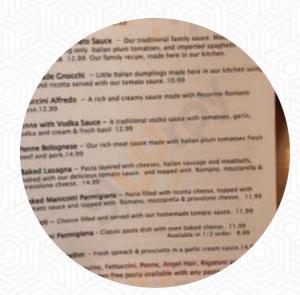

## Tedeschi's Pizzeria Menu

https://menulist.menu 25066 State Route 11, Hallstead, United States +15708795056

On this homepage, you can find the **complete menu of Tedeschi's Pizzeria** from <u>Hallstead</u>. Currently, there are 17 dishes and drinks up for grabs. For seasonal or weekly deals, please contact the owner of the restaurant directly. You can also contact them through their website. What <u>User</u> likes about Tedeschi's Pizzeria: Food was absolutely delicious they closed on Tuesday because of the staff and Kovid you were also out of a few things like Apple juice for over a month (easy repair if they only go next door as they did for the chicken) But all together it was great food and service <u>read more</u>. At Tedeschi's Pizzeria from Hallstead you can enjoy delicious vegetarian courses, in which no animal meat or fish was processed, Don't miss the chance to enjoy the tasty <u>pizza</u>, prepared straight out from the oven in an original way. In addition, you can expect typical <u>Italian cuisine</u> with tasty classics like <u>pizza</u> and pasta, Among the customers, especially tasty **juices** are highly sought after.