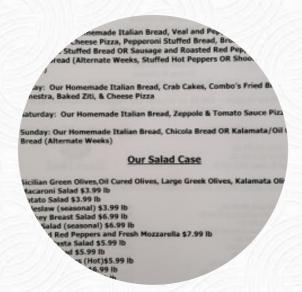

## Capri Imports Italian Deli Menu

https://menuweb.menu 2617 Broadway, Schenectady, United States

+15183466511 - https://www.facebook.com/pages/category/Deli/Capri-Imports-Italian-Deli-and-Catering-531659680582954/





## Capri Imports Italian Deli Menu



Sauces

**MAYO** 

PANINI SALAD

### **Restaurant Category**

**ITALIAN** 

#### Salads

**POTATO SALAD** 

**MACARONI SALAD** 

# These Types Of Dishes Are Being Served

**ROAST BEEF** 

## **Ingredients Used**



CHEESE CELERY CARROTS

**PROVOLONE** 

**LETTUCE** 

**TOMATOES** 

**ONION** 

**BEEF** 

**HAM** 

**TUNA** 

# Capri Imports Italian Deli

2617 Broadway, Schenectady, United States

**Opening Hours:** 

Monday 09:00 -17:00 Tuesday 09:00 -17:00 Wednesday 09:00 -17:00 Thursday 09:00 -17:00 Friday 09:00 -17:00 Saturday