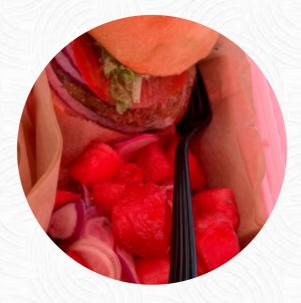

**CREPES** 

These Types Of Dishes Are Being Served

**BURGER** 

**SALAD** 

**Ingredients Used** 

**CHEESE** 

**EGG** 

**BISCUIT** 