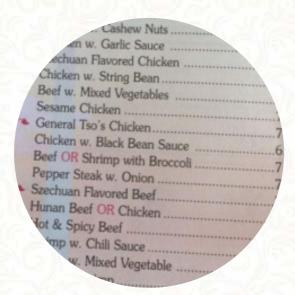

## Chen's Garden Menu

**Main courses** 

**RIBS** 

Gnocchi

**GNOCCHI** 

**Appetizer** 

**CRAB RANGOON** 

For the small hunger

**EGG ROLL** 

**Soup** 

**WONTON SOUP** 

**Vegetables** 

**EGG ROLLS** 

**Fried Rice** 

**FRIED RICE** 

Fried Rice & Noodles

**LO MEIN** 

Restaurant Category

**DESSERT** 

These types of dishes are being served

SOUP

**APPETIZER** 

**NOODLES** 

Ingredients Used

**MEAT** 

**EGG** 

**CHICKEN** 

**SEAFOOD** 

**BEEF** 