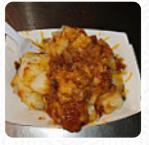

## **Jerrys Drive In Menu**

<u>https://menuweb.menu</u> 676 Highway 114, Summerville, United States **+17068575085 - https://jerrysdrivein.business.site**/









Here you can find the <u>menu</u> of Jerrys Drive In in Summerville. At the moment, there are 17 dishes and drinks on the card.

## **Jerrys Drive In Menu**



#### Starters & Salads

FRENCH FRIES

## Chicken

CHICKEN NUGGETS

#### Dessert

MILKSHAKES

### Entrées

ONION RINGS

### Burger

CHEESE BURGER BACON CHEESE BURGER Side Dishes Tots TATER TOTS

#### These Types Of Dishes Are Being Served

CHICKEN

BURGER

#### Sandwiches

BLT

B.L.T.

B.L.T

#### **Ingredients Used**



CHEESE BACON ONION

# **Jerrys Drive In**

676 Highway 114, Summerville, United States

**Opening Hours:** Monday 10:00-20:30 Tuesday 10:00-20:30 Wednesday 10:00-20:30 Thursday 10:00-20:30 Friday 10:00-20:30 Saturday 11:00-17:00



Made with menuweb.menu