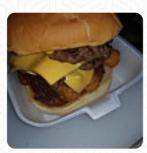

## **Jerrys Drive In Menu**

<u>https://menuweb.menu</u> 676 Highway 114, Summerville, United States **+17068575085 - https://jerrysdrivein.business.site**/









Here you can find the <u>menu</u> of Jerrys Drive In in Summerville. At the moment, there are 17 dishes and drinks on the card.

## **Jerrys Drive In Menu**



#### Starters & Salads

FRENCH FRIES

## Chicken

CHICKEN NUGGETS

#### Dessert

MILKSHAKES

### Entrées

ONION RINGS

### Burger

CHEESE BURGER BACON CHEESE BURGER Side Dishes Tots TATER TOTS

#### These Types Of Dishes Are Being Served

CHICKEN

BURGER

#### Sandwiches

BLT

B.L.T.

B.L.T

#### **Ingredients Used**



CHEESE BACON ONION

# **Jerrys Drive In**

676 Highway 114, Summerville, United States

**Opening Hours:** Monday 10:00-20:30 Tuesday 10:00-20:30 Wednesday 10:00-20:30 Thursday 10:00-20:30 Friday 10:00-20:30 Saturday 11:00-17:00



Made with menuweb.menu