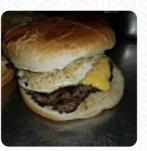

## **Jerrys Drive In Menu**

<u>https://menuweb.menu</u> 676 Highway 114, Summerville, United States **+17068575085 - https://jerrysdrivein.business.site**/









Here you can find the <u>menu</u> of Jerrys Drive In in Summerville. At the moment, there are 17 dishes and drinks on the card.

## **Jerrys Drive In Menu**



#### Starters & Salads

FRENCH FRIES

## Chicken

CHICKEN NUGGETS

#### Dessert

MILKSHAKES

### Entrées

ONION RINGS

### Burger

CHEESE BURGER BACON CHEESE BURGER Side Dishes Tots TATER TOTS

#### These Types Of Dishes Are Being Served

CHICKEN

BURGER

#### Sandwiches

BLT

B.L.T.

B.L.T

#### **Ingredients Used**



CHEESE BACON ONION

# **Jerrys Drive In**

676 Highway 114, Summerville, United States

**Opening Hours:** Monday 10:00-20:30 Tuesday 10:00-20:30 Wednesday 10:00-20:30 Thursday 10:00-20:30 Friday 10:00-20:30 Saturday 11:00-17:00



Made with menuweb.menu