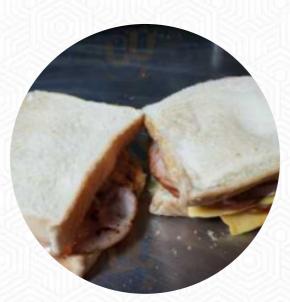

## **Jerrys Drive In Menu**

<u>https://menuweb.menu</u> 676 Highway 114, Summerville, United States **+17068575085 - https://jerrysdrivein.business.site**/









Here you can find the <u>menu</u> of Jerrys Drive In in Summerville. At the moment, there are 17 dishes and drinks on the card.

## **Jerrys Drive In Menu**



#### Starters & Salads

FRENCH FRIES

## Chicken

CHICKEN NUGGETS

#### Dessert

MILKSHAKES

### Entrées

ONION RINGS

### Burger

CHEESE BURGER BACON CHEESE BURGER Side Dishes Tots TATER TOTS

#### These Types Of Dishes Are Being Served

CHICKEN

BURGER

#### Sandwiches

BLT

B.L.T.

B.L.T

#### **Ingredients Used**



CHEESE BACON ONION

# **Jerrys Drive In**

676 Highway 114, Summerville, United States

**Opening Hours:** Monday 10:00-20:30 Tuesday 10:00-20:30 We