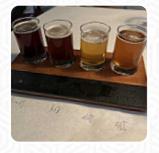

## The Denver Chophouse And Brewery N

Sushi Post Draft Beer

SASHIMI DRY STOUT \$8.0

Drinks Birre Maisel

DRINKS PALE ALE \$8.0

Sauces Coming Next

GRAVY RASPBERRY BERLINER WEISSE \$8.0

Dessert Signature Beers

WAFFLE DARK MUNICH LAGER \$8.0

BOURBON BARREL AGED STOUT \$8.5

RED ALE \$8.0 Ingredients Used

TUNA

Draft Beer CRANBERRY

IMPERIAL PALE ALE \$8.0

Draught Are Being Served

PILSNER LAGER \$7.5 TUNA STEAK