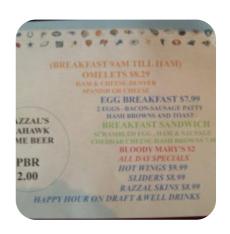

#### **Opening Hours:**

Monday 10:00-00:00 Tuesday 10:00-00:00 Wednesday 10:00-00:00 Thursday 10:00-00:00 Friday 10:00-00:00 Saturday 10:00-00:00 Sunday 10:00-00:00

Made with menuweb.menu