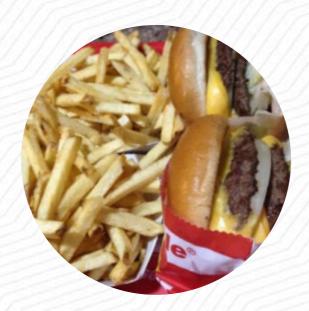

for the first time, after the cars have almost continuously lined on the drive-thru every day. we were curious to see how great the burgers were. unfortunately we were very disappointed, the burger was absolutely tasteless, and the pommes were no different from the frozen ones I buy in the load. I don't understand the hype. I guess if you've never had a real hamburger, this is in order, the price is somewhat cheaper,... read more. If you're in a hurry and need something quick, you can get delectable Fast-Food dishes to your taste from In-n-out Burger in Mesa, prepared for you in few minutes, You'll find delicious South American menus also in the menu. Furthermore, you'll find fine American dishes, like for instance burgers and grilled meat on the menu, The yummy sandwiches, small salads and other snacks can be planned well as a snack.

## In-n-out Burger Menu

Non alcoholic drinks

**WATER** 

Sandwiches & Hot Paninis

**HAMBURGER** 

Burgers

**CHEESE BURGER** 

Sandwiches

**CALIFORNIA SANDWICH** 

Side dishes

**PICKLES** 

Starters & Salads

**FRENCH FRIES** 

Milkshakes

**MILKSHAKE** 

Restaurant Category