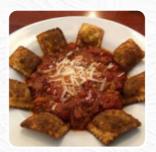

# **Brothers Railroad Inn Menu**

https://menuweb.menu 113 S Penn Ave, Independence, KS, 67301, United States +16203313335 - https://www.brothersrri.com









## **Brothers Railroad Inn Menu**



#### Salads

**BLUE CHEESE SALAD** 

#### **Side Dishes**

**POTATO CHIPS** 

#### **Drinks**

**DRINKS** 

#### Starters & Salads

**POTATO CHIPS** 

### **Steaks**

**RIBEYE STEAK** 

## Wrap

THE ITALIAN WRAP

#### **Hot Drinks**

**COFFEE** 

## **Restaurant Category**

**ITALIAN** 

#### Dessert

**TIRAMISU** 

**CHEESECAKE** 

## Ingredients Used

**CHEESE** 

**SPINACH** 

# These Types Of Dishes Are Being Served



BREAD
TUNA STEAK
DESSERTS

PIZZA SALAD

## **Brothers Railroad Inn**

113 S Penn Ave, Independence, KS, 67301, United States

#### **Opening Hours:**

Wednesday 08:00-23:00 Thursday 08:00-23:00 Friday 08:00-23:00 Saturday 08:00-23:00



Made with menuweb.menu